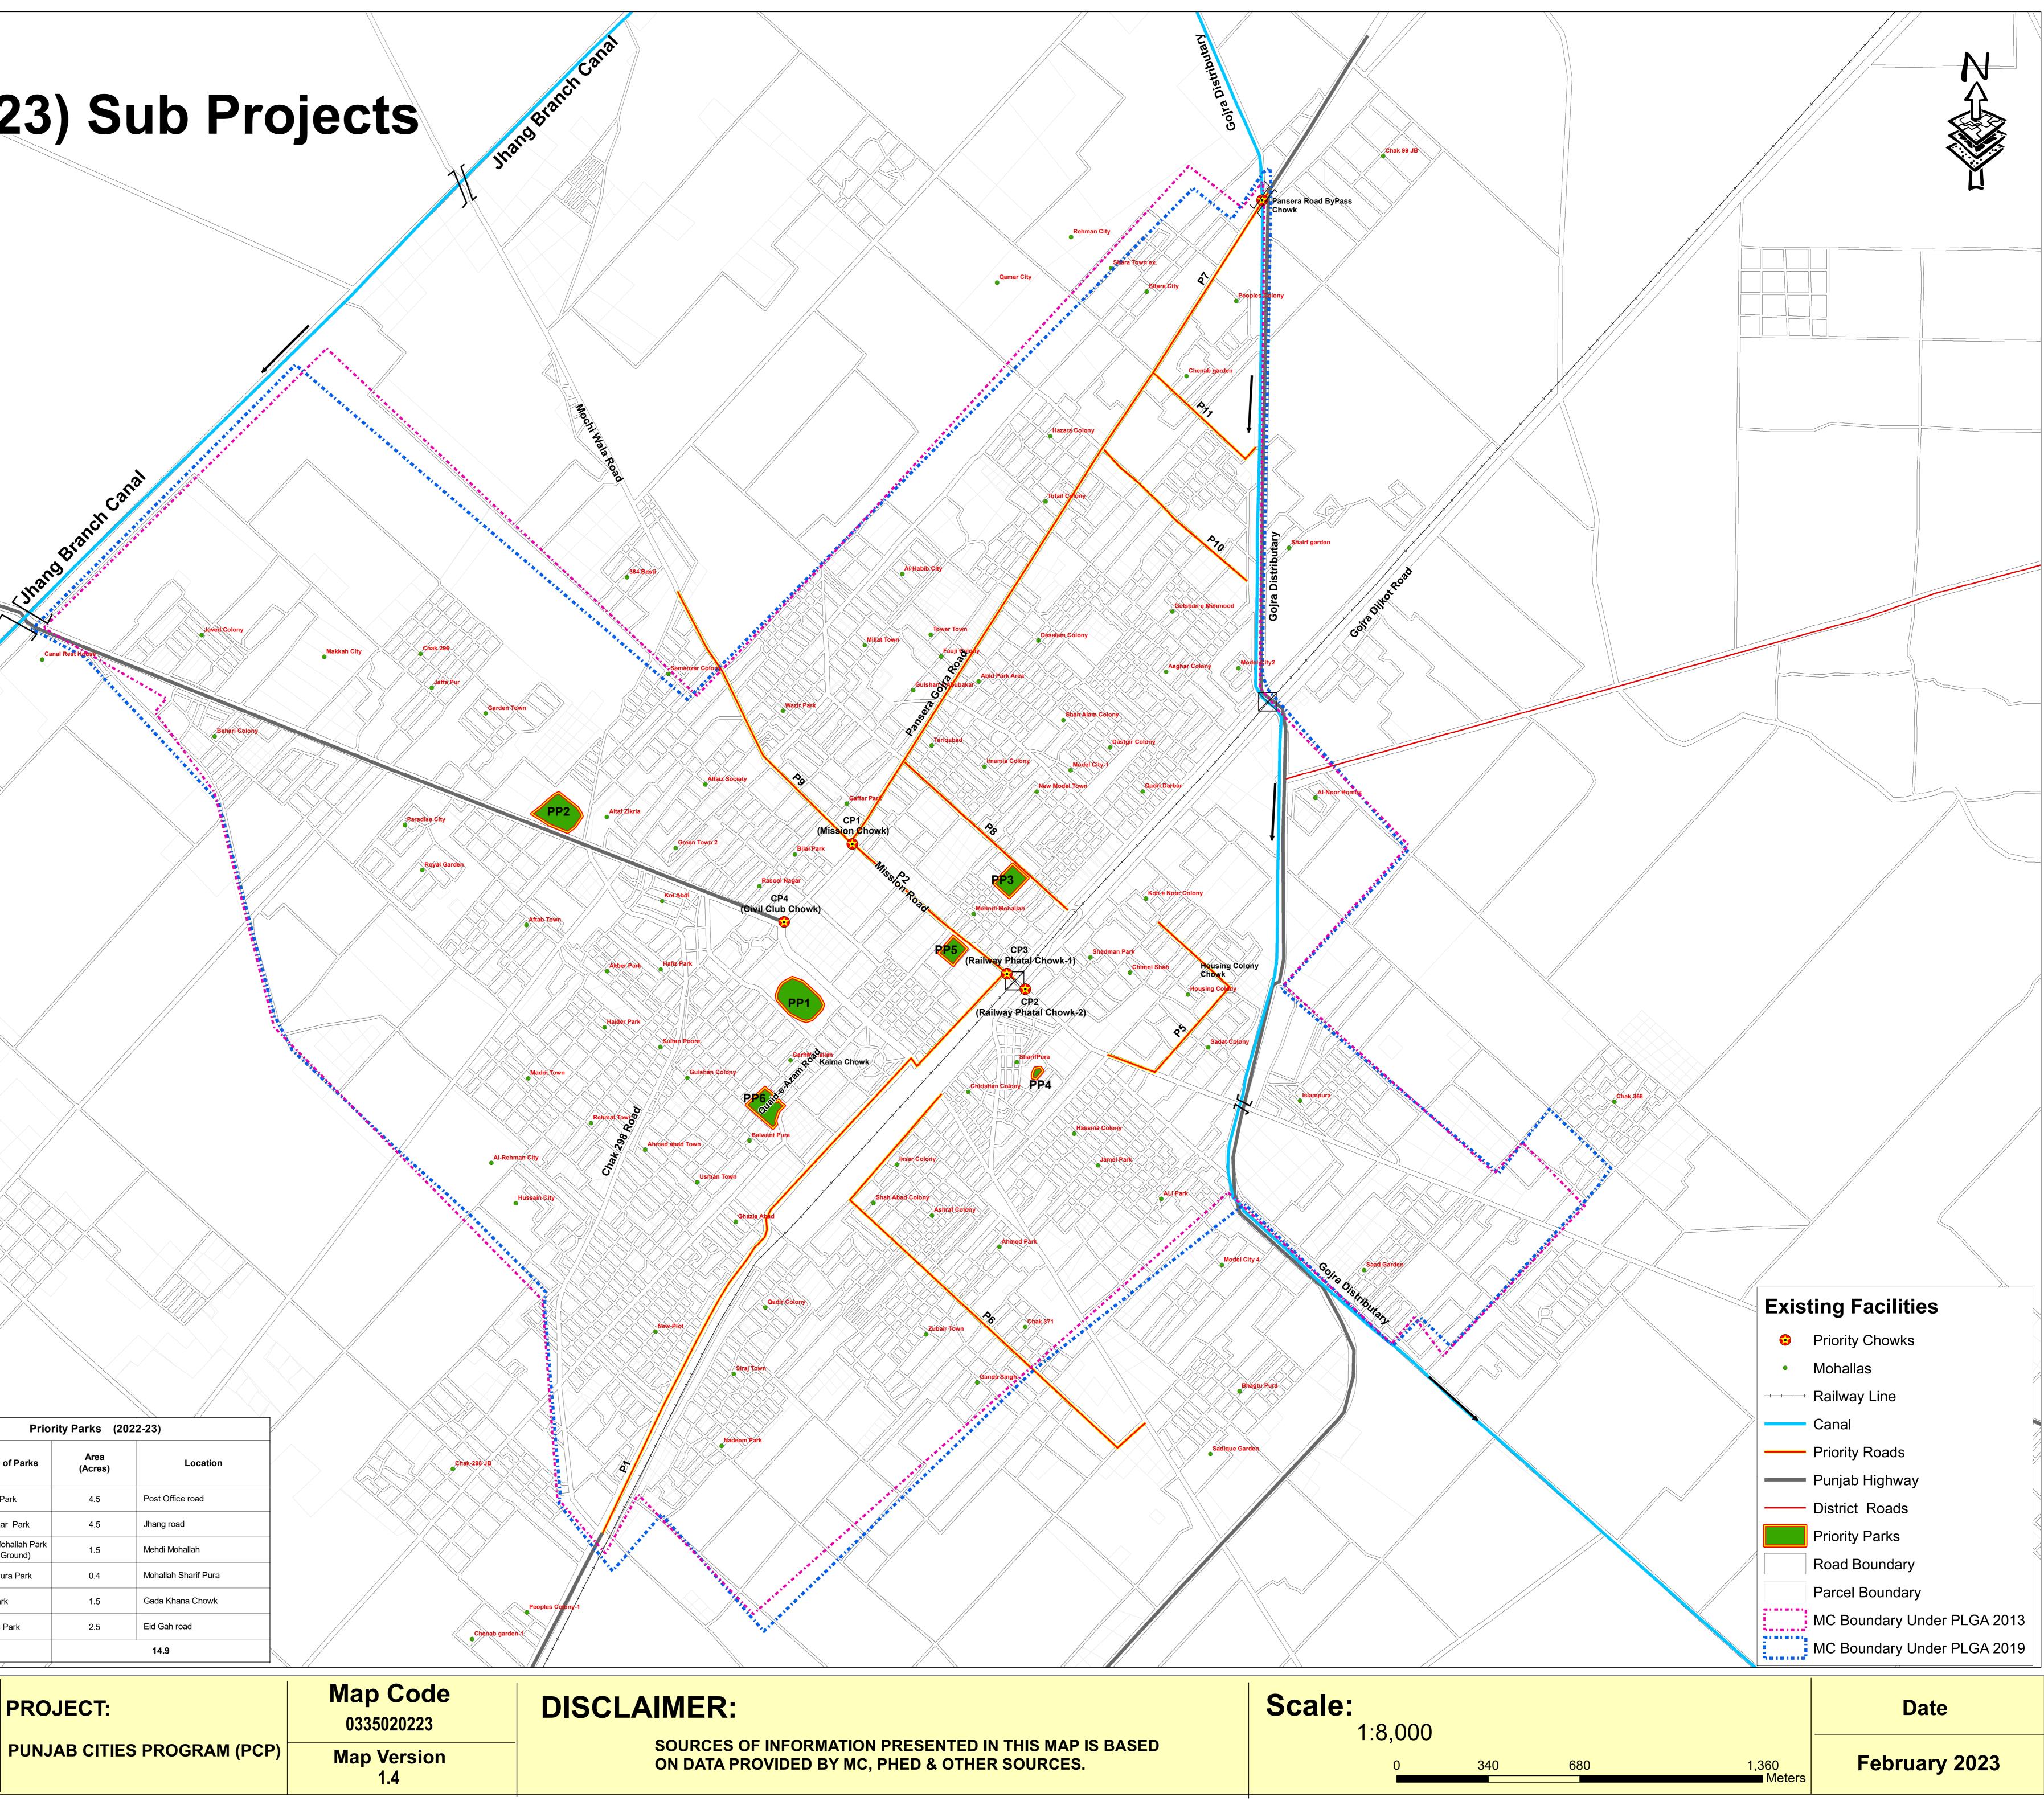

## Gojra City PCP Year (2022-2023) Sub Projects

| Priority Roads |                                    |                                                |                                                       |        |  |  |
|----------------|------------------------------------|------------------------------------------------|-------------------------------------------------------|--------|--|--|
| Priority<br>No | Name of<br>road                    | From                                           | То                                                    | Length |  |  |
|                |                                    |                                                |                                                       | Km     |  |  |
| P1             | Gojra Toba Road                    | MC Limit via Railway<br>Crossing Chowk         | Gojra By Pass                                         | 3.33   |  |  |
| P2             | Mission Road & Mongi<br>road       | Mission Chowk Via<br>Railway Crossing<br>Chowk | Takia Phomin<br>Sian Chowk                            | 1.60   |  |  |
| P5             | Takia Phomin Sian<br>Chowk         | Takia Phomin Sian<br>Chowk                     | Via Hussain<br>Colony Chowk to<br>Chemni Peer<br>Road | 1.00   |  |  |
| P6             | Station Road &<br>Ganda Singh Road | PASCO Godam Via<br>Ganda Singh Road            | Gohar Textile Mill<br>Chowk                           | 2.00   |  |  |
| P7             | Pensara Road                       | Mission Chowk                                  | MC Limit<br>Pensara Road                              | 2.80   |  |  |
| P8             | New Model Town road                | Donga Ground Park                              | Pensara Road                                          | 0.80   |  |  |
| P9             | Saman Zar Colony<br>Road           | Jhang Road                                     | Mochiwala Road                                        | 1.30   |  |  |
| P10            | Baba Dais Alam Road                | Pensara Road                                   | Asghar colony                                         | 1.00   |  |  |
| P11            | Special Education<br>School Road   | Pensara Road                                   | Bypass Road<br>near Punjab<br>College                 | 1.00   |  |  |
|                | Total                              | 14.83                                          |                                                       |        |  |  |
|                | Prior                              | ity Chowks(202                                 | 22-23)                                                |        |  |  |
| Priority<br>No | Name of Chowks                     |                                                | Location                                              |        |  |  |
| CP1            | Mission Chowk                      |                                                | Mission & Pensara Road                                |        |  |  |

| /                        |                                       |                                                                                                                                                   |                                                                                                                                                                                    |  |  |
|--------------------------|---------------------------------------|---------------------------------------------------------------------------------------------------------------------------------------------------|------------------------------------------------------------------------------------------------------------------------------------------------------------------------------------|--|--|
| Priority Parks (2022-23) |                                       |                                                                                                                                                   |                                                                                                                                                                                    |  |  |
| Priority<br>No           | Name of Parks                         | Area<br>(Acres)                                                                                                                                   |                                                                                                                                                                                    |  |  |
| PP1                      | Jinnah Park                           | 4.5                                                                                                                                               | Post Offic                                                                                                                                                                         |  |  |
| PP2                      | Ali Asghar Park                       | 4.5                                                                                                                                               | Jhang roa                                                                                                                                                                          |  |  |
| PP3                      | Mehdi Mohallah Park<br>(Donga Ground) | 1.5                                                                                                                                               | Mehdi Moł                                                                                                                                                                          |  |  |
| PP4                      | Sharif Pura Park                      | 0.4                                                                                                                                               | Mohallah S                                                                                                                                                                         |  |  |
| PP5                      | Lady Park                             | 1.5                                                                                                                                               | Gada Kha                                                                                                                                                                           |  |  |
| PP6                      | Eid Gah Park                          | 2.5                                                                                                                                               | Eid Gah ro                                                                                                                                                                         |  |  |
| Total                    |                                       |                                                                                                                                                   | 14.9                                                                                                                                                                               |  |  |
|                          | No<br>PP1<br>PP2<br>PP3<br>PP4<br>PP5 | Priority<br>NoName of ParksPP1Jinnah ParkPP2Ali Asghar ParkPP3Mehdi Mohallah Park<br>(Donga Ground)PP4Sharif Pura ParkPP5Lady ParkPP6Eid Gah Park | Priority<br>NoName of ParksArea<br>(Acres)PP1Jinnah Park4.5PP2Ali Asghar Park4.5PP3Mehdi Mohallah Park<br>(Donga Ground)1.5PP4Sharif Pura Park0.4PP5Lady Park1.5PP6Eid Gah Park2.5 |  |  |

## PUNJAB MUNICIPAL DEVELOPEMENT FUND COMPANY PROJECT:

CP2 Railway Phatak Chowk-1

CP3 Railway Phatak Chowk-2

CP5 Pensara Road Bypass Chowk

CP4 Civil Club Chowk

Chak no 306 JB

Railway Phatak

Railway Phatak

Near Civil Courts

Near Ali Asghar Filling Station